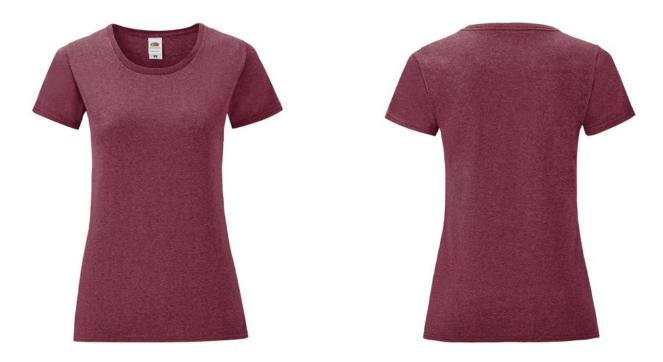

### **Basic informations**

Size: S Color: Heather burgundi

#### Specification

Fruit of the Loom, LADIES ICONIC 150T, women's cotton T-shirt, white. T-shirt made from 52% cotton 48% polyester. T-shirt 150gm / m2. Regular size T-shirt with modern cut, normal collar. Modern design. Branded T-shirt. Branding Type: DTG, screen printing. In pack: 72 Piece